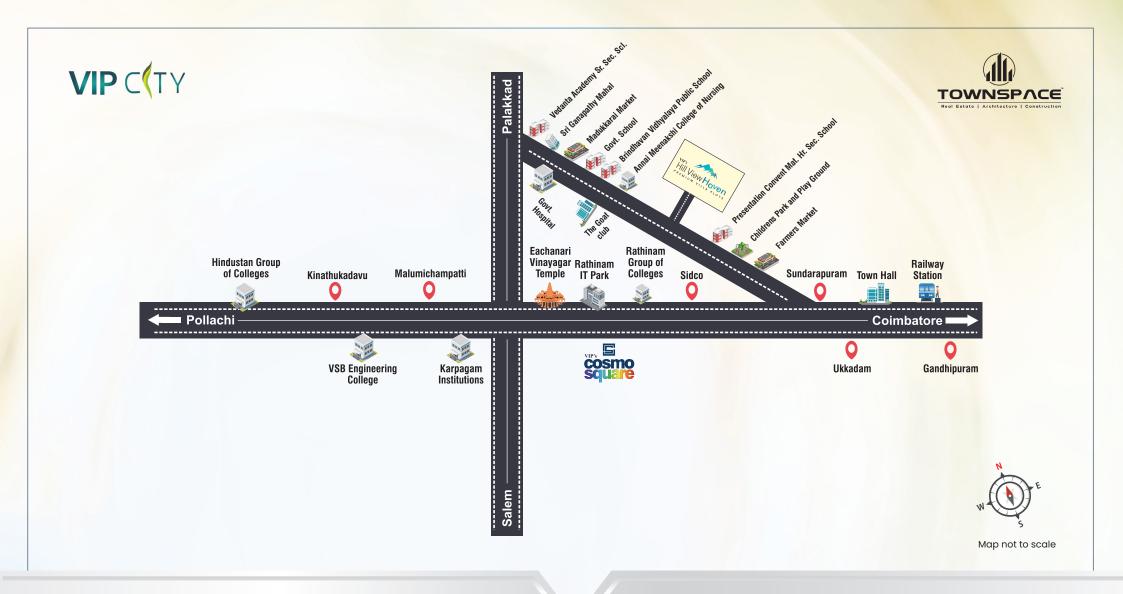

## **PROXIMITIES:**

- > 1 Min drive from Kurichi Bus Stop
- > 4 Mins drive from Kovaipudur Pirivu Bus Stop
- > 4 Mins drive from Madukkarai Bus Stop
- > 4 Mins drive from Eachanari Bus Stand

**COLLEGES** 

- > 1 Min drive from Annai Meenakshi College of Nursing
- > 3 Mins drive from VLB Janakiammal College Of Arts & Science
- > 3 Mins drive from Rathinam College Of Arts And Science
- > 4 Mins drive from Karpagam Academy of Higher Education
- > 5 Mins drive from Kasturi College Of Education
- > 5 Mins drive from Texcity Arts & Science College
- > 6 Mins drive from CBM Arts and Science College
- > 6 Mins drive from Sri Krishna Arts and Science College

- > 1 Min drive from Presentation Convent Matric Hr. Sec. School
- > 1 Min drive from T.I.M.E Kids Preschool, Sundarapuram
- > 2 Mins drive from Equitas Gurukul Matric Hr. Sec. School
- ➤ 2 Mins drive from Shri Meenakshi Matric Higher Secondary School
- > 2 Mins drive from Brindhavan Vidhyalaya Public School
- > 4 Mins drive from Kurumbapalayam Govt School
- > 4 Mins drive from Sri P Mallaiyan Matric Hr. Sec. School
- > 4 Min drive from Government High School

**RAILWAY** STATION

- > 5 Mins drive from Podanur Junction Railway Station
- > 6 Mins drive from Madukarai Railway Station
- > 8 Mins drive from Coimbatore Junction Railway Station

HOSPITALS

- > 2 Mins drive from Sree Abirami Hospital
- > 3 Mins drive from Rajam Medical Centre & Hospital
- > 3 Mins drive from Abinand Hospital
- > 4 Mins drive from Koushikha Hospital
- > 4 Mins drive from Natraj Hospital

**IMPORTANT** 

- > 5 Mins drive from Arulmigu Eachanari Vinayagar Temple
- > 11 Mins drive from Sri Perur Pateeswarar Temple