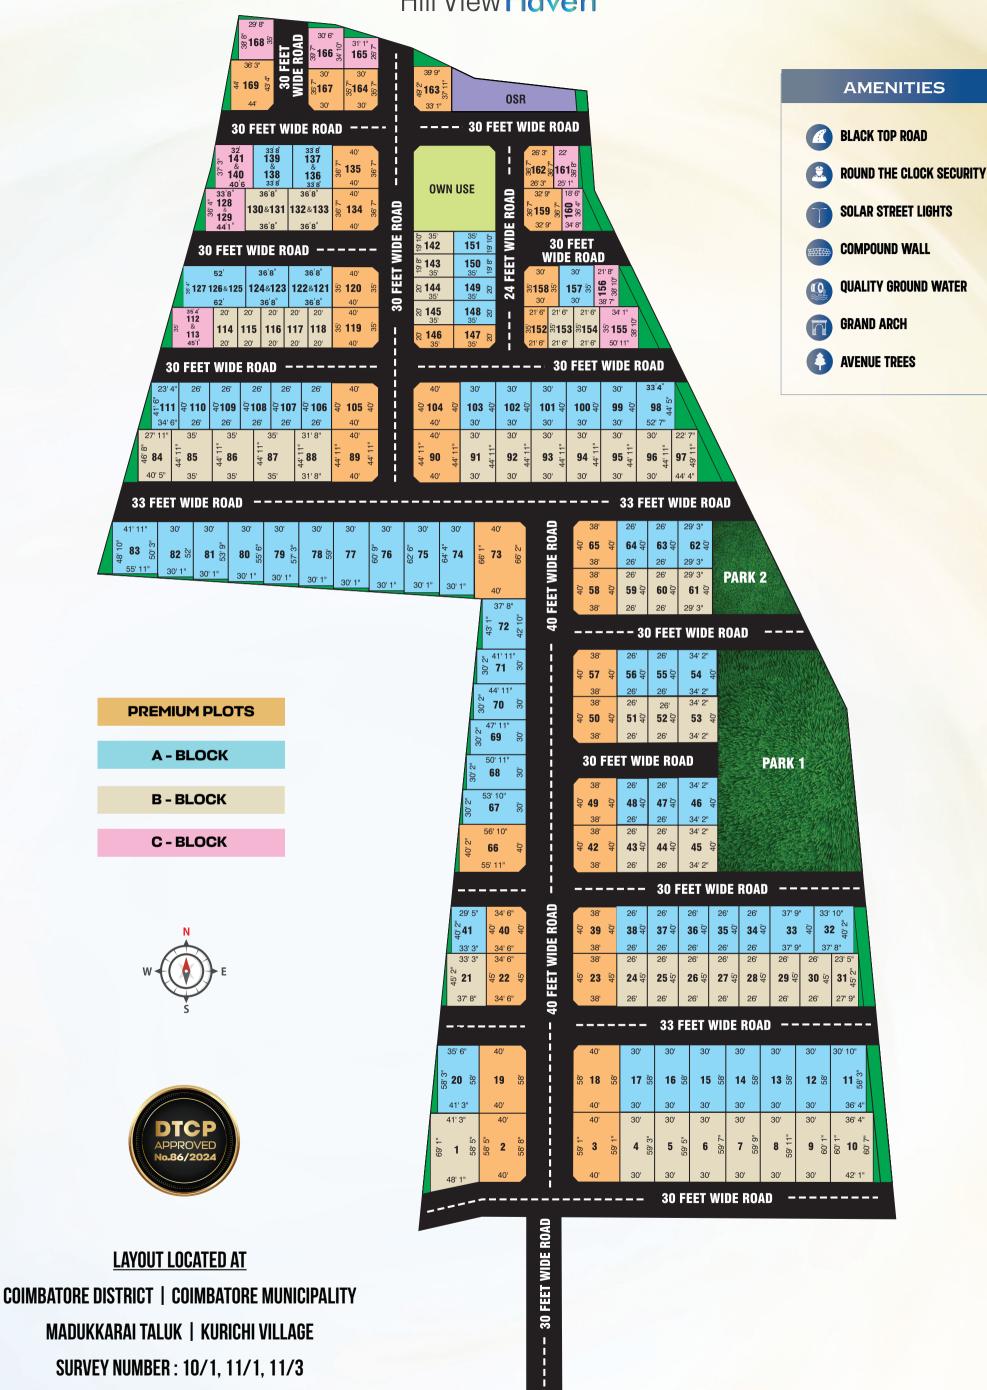

Welcome to a Truly Enriching life at the most elegant and enchanting address at Madukkarai Coimbatore. It's not everyday you come across a great luxury villa plot in an amazing location. That too at an incredible price and when you find one, you just have to go for it. Tucked away from the bustle of the city, Hill View Haven will introduce a whole New Standard of Nature in Harmony at Madukkarai, Coimbatore. The Luxury gated community, DTCP Approved spread across 8.71 acres of greenery, consists of 169 premium plots ranging from 612 sqft to 28.45 sqft. This location is ideal for building a residential luxury villa as it's only few minutes away from landmark places and boasts of excellent connectivity to all parts of the city.

**MEASURING 8.71 ACRES** 